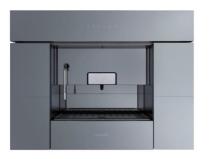

## Coffee machine FL 2998 600

Ovens and Coordinated Products

Code: 2998 600

## **DETAILS**

| Supply        | 220-240V 50Hz                                                       |
|---------------|---------------------------------------------------------------------|
| Notifications | sensor and water lack indicator                                     |
| Cappuccino    | steam supply (for cappuccino) and boiling water (infusions)         |
| Loading       | automatic opening and closing of the pod tray and safety lock       |
| Water filling | Removable 2.5 liter container (no water connection required)        |
| Commands      | touch-control display and intuitive electronic programming          |
| Dimensions    | 60x46 cm                                                            |
| Operation     | with ESE pods (Easy Serving Espresso: coffee, barley, tea, ginseng) |
| Lighting      | 3 LED light points                                                  |

| Material/Finish      | black mirror glass                                     |
|----------------------|--------------------------------------------------------|
| Operating pressure   | 20 bar                                                 |
| Cleaning             | removable drip tray                                    |
| Oven type            | Coffee machine                                         |
| Type of commands     | Touch Control                                          |
| Storage compartments | Side storage compartment (stock of pods, sugar, cups,) |