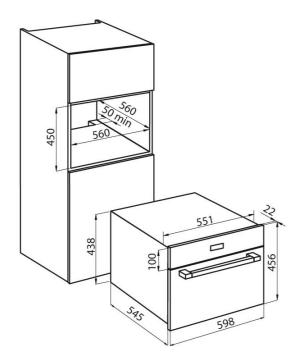

## **DETAILS**

| Supply        | 220-240V 50Hz                                                       |
|---------------|---------------------------------------------------------------------|
| Notifications | sensor and water lack indicator                                     |
| Cappuccino    | steam supply (for cappuccino) and boiling water (infusions)         |
| Loading       | automatic opening and closing of the pod tray and safety lock       |
| Water filling | Removable 2.5 liter container (no water connection required)        |
| Commands      | touch-control display and intuitive electronic programming          |
| Dimensions    | 60x46 cm                                                            |
| Operation     | with ESE pods (Easy Serving Espresso: coffee, barley, tea, ginseng) |
| Lighting      | 3 LED light points                                                  |