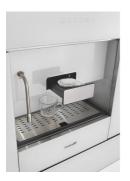

## Coffee machine FL 2998 600

Ovens and Coordinated Products

Code: 2998 600

## **DETAILS**

| Supply        | 220-240V 50Hz                                                       |
|---------------|---------------------------------------------------------------------|
| Notifications | sensor and water lack indicator                                     |
| Cappuccino    | steam supply (for cappuccino) and boiling water (infusions)         |
| Loading       | automatic opening and closing of the pod tray and safety lock       |
| Water filling | Removable 2.5 liter container (no water connection required)        |
| Commands      | touch-control display and intuitive electronic programming          |
| Dimensions    | 60x46 cm                                                            |
| Operation     | with ESE pods (Easy Serving Espresso: coffee, barley, tea, ginseng) |
| Lighting      | 3 LED light points                                                  |

| Material/Finish      | black mirror glass                                     |
|----------------------|--------------------------------------------------------|
| Operating pressure   | 20 bar                                                 |
| Cleaning             | removable drip tray                                    |
| Oven type            | Coffee machine                                         |
| Type of commands     | Touch Control                                          |
| Storage compartments | Side storage compartment (stock of pods, sugar, cups,) |